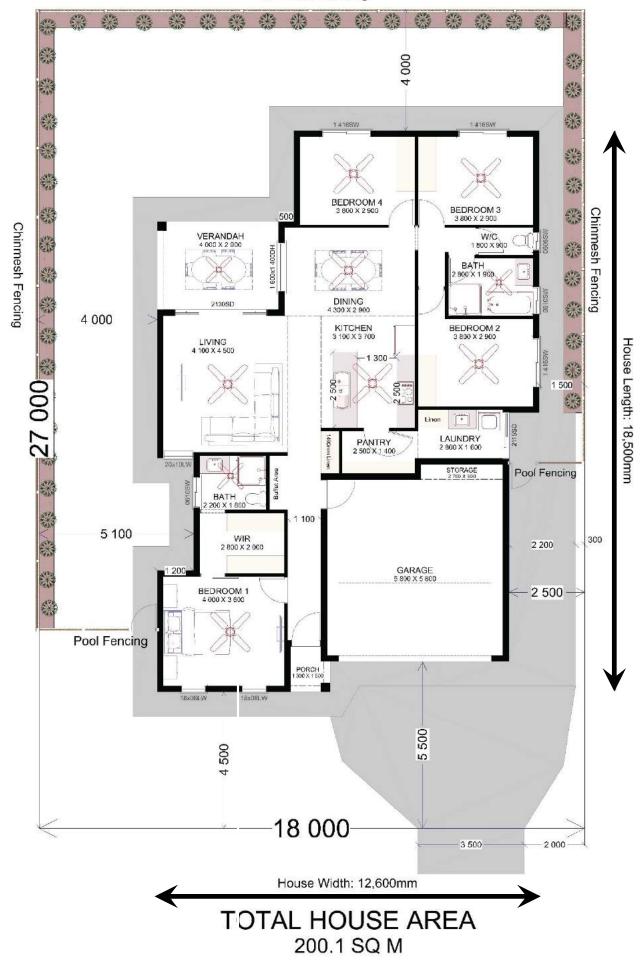

Lot 12775: 486m2

18 CYCAD RD LEE POINT NT KALHUA MODIFIED: 200.1m2 total floor area

**Chinmesh Fencing** 

House and land package prices are correct at time of printing and subject to change with, but notice. Land prices and availability are subject to change without notice. All house and land packages are subject to developer's approval and current developer incentives. Contact us for full details of our Premium inclusions. Images are for illustration purposes only and might show upgrade options not included in this package.