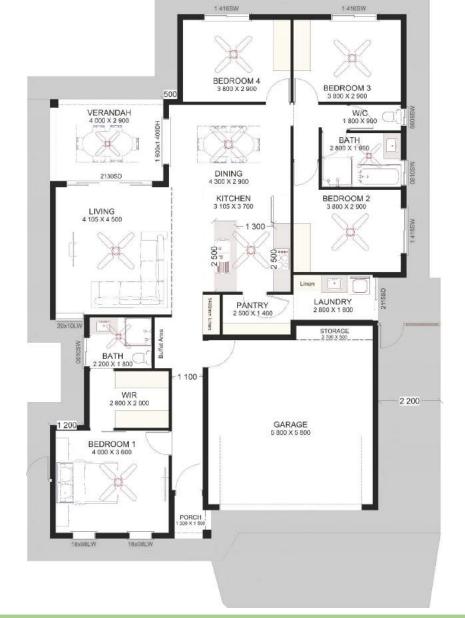

Lot 12775: 486m2

18 CYCAD RD LEE POINT NT KALHUA MODIFIED: 200.1m2 total floor area

House and land package prices are correct at time of printing and subject to change with out notice. Land prices and availability are subject to change without notice. All house and land packages are subject to developer's approval and current developer incentives. Contact us for full details of our Premium inclusions. Images are for illustration purposes only and might show upgrade options not included in this package.