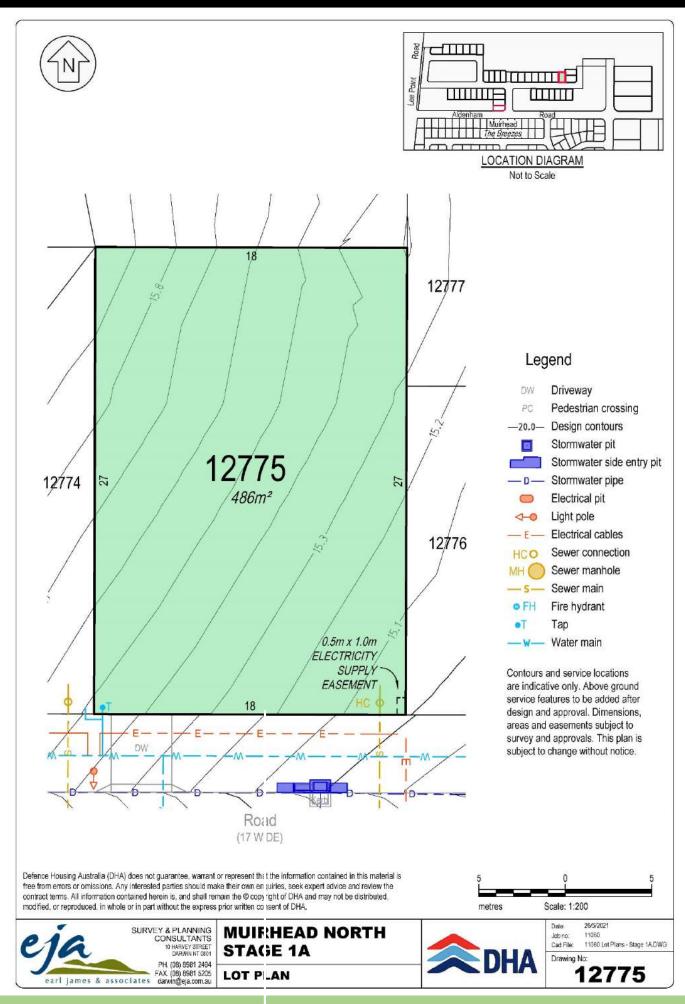

Lot 12775: 486m2

18 CYCAD RD LEE POINT NT KALHUA MODIFIED: 200.1m2 total floor area